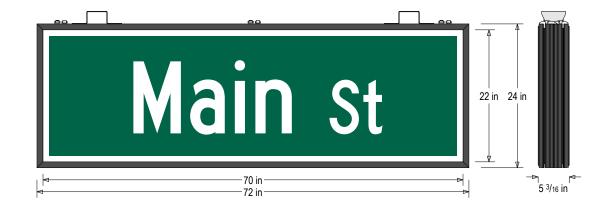

### DIMENSIONS

24" H x 72" W x 5.187" D (est. 69.863 lbs)

### **MESSAGE**

Background color: PMS 342 Green Font: MUTCD Series C

#### **MESSAGE** LED/COLOR | HEIGHT | AMPS

Main St Translucent Reflective White Vinvl Printed PNS 342 Green 12.0", 9.0" 0.400-0.144

NOTE: Above messages are independently controlled.

# **Product View**

NOTE: Sign image may not exactly represent the finished product. For illustration purposes only.