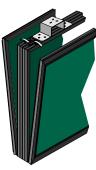

### **CONSTRUCTION**

Cabinet: Corrosion resistant, extruded aluminum frame. 5.18" deep, hinged

Face Material: 1/8" thick, impact modified acrylic (0000)

Faces: Single Faced Sign Finish: Black

Graphic: Printed graphic applied to surface