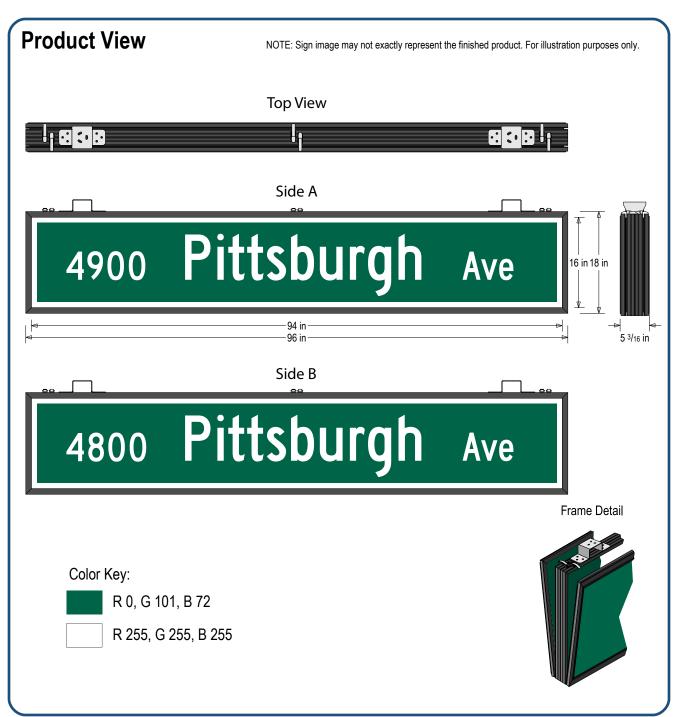

### DIMENSIONS

18" H x 96" W x 5.187" D (est. 65.155 lbs)

## **CONSTRUCTION**

Cabinet: Corrosion resistant, extruded aluminum frame. 5.18" deep, hinged

Face Material: 1/8" thick, impact modified acrylic (0000)

Faces: Double Faced Sign

Finish: Black

Graphic: Printed graphic applied to surface

### MESSAGE

Background color: PMS 342 Green

Font: MUTCD Series C

| MESSAGE             | LED/COLOR                                                | HEIGHT     | AMPS        |
|---------------------|----------------------------------------------------------|------------|-------------|
| 4900 Pittsburgh Ave | Translucent Reflective White Vinyl Printed PMS 342 Green | 5.0", 8.0" | 0.533-0.192 |
| 4800 Pittsburgh Ave | Translucent Reflective White Vinyl Printed PMS 342 Green | 5.0", 8.0" | 0.533-0.192 |

NOTE: Above messages are independently controlled